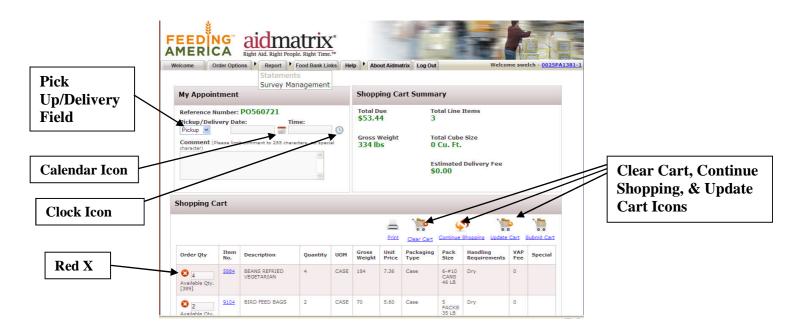

Reference Number

1.

1. You will see a reference number at the top of the header. Use this number to identify your order later on.

**Note:** This number is generated as soon as you begin shopping and **<u>IS NOT</u>** a confirmation number

Pickup Date & Time

1. From the drop down menu on the far left select either "pickup" or "delivery".

**Note:** you will not be able to select a pickup day or time until you select "pickup" in the drop down menu

**Note:** Only rural agencies are approved for deliveries. Unless you have been instructed by FBR to choose delivery, choose pickup

- 2. Click on the calendar icon to select your preferred date for pickup. Please refer to your appropriate Branch Rules & Tips for ordering schedule.
- 3. Click on the clock icon and select the time you will be picking up your order. **Note:** if a certain time is not listed it has already been filled by other orders
- 4. The comment box should be left blank unless you have any special instructions for the order window.

## Delete an Item

1. Click on the red 'X' next to the order quantity of the line item that you want to remove from the cart.

### Clear Cart

1. If you wish to start over with an empty cart. Click the "clear cart" icon.

### Change Quantities

- 1. Enter the new quantity in the box under the "order quantity" column.
- 2. Click the "update cart" icon to save your changes.
- 3. You will see a pop up message saying that particular item was successfully updated.

### Totals

1. At the top right side of the screen is the "Shopping Cart Summary" box. This box has the total price, total number of items, gross weight, delivery fee, and total cube size. At this time we do not have the capability to give a cube size measurement.