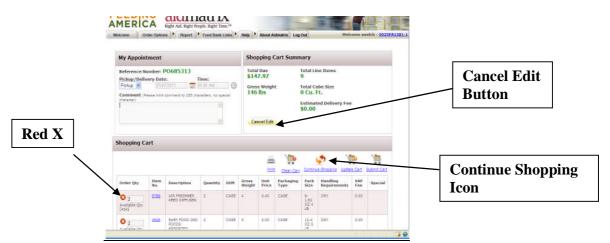

## Delete an Item

1. Click on the red 'X' next to the order quantity of the line item that you want to remove from the cart.

Next the print icon, you will see a red "x". This allows you to completely delete/cancel the order you just placed. *Do not click this x unless you want to permanently delete the order.* 

NOTE: You should be receiving emails confirming your order and notifying you about any changes made to your order. If you are not receiving emails we may not have received your order or there is another problem so please contact Agency Relations at 303-371-9250

# Editing Your Order

1. As soon as your order has been acknowledged you will see a pencil icon appear in the same column as the print icon and the red "x". The pencil allows you to edit an existing order that has not yet been picked up. This feature will not appear until FBR has acknowledged the order. Therefore, you will not automatically see the pencil icon, but it will appear a few minutes after submitting your order.

- 2. Click on the pencil icon if you wish to edit the existing order.
  - a. Editing the order includes deleting items already in your cart and adding new items to the cart that you *a*) forgot to add or *b*) that were not available when you originally placed the order.
  - b. When you click on the pencil you will see a message saying "You are editing a submitted order. All changes are subject to food bank approval. Please remember to submit the order once you have completed your changes". Click ok.
- 3. You will then be brought to the check out screen. From here you can either delete items already in your cart by clicking on the red "x" next to that particular item or you can add new items by clicking on the "continue shopping" icon. You will also see a button saying "cancel edit". This button will cancel any changes you made to your original order.