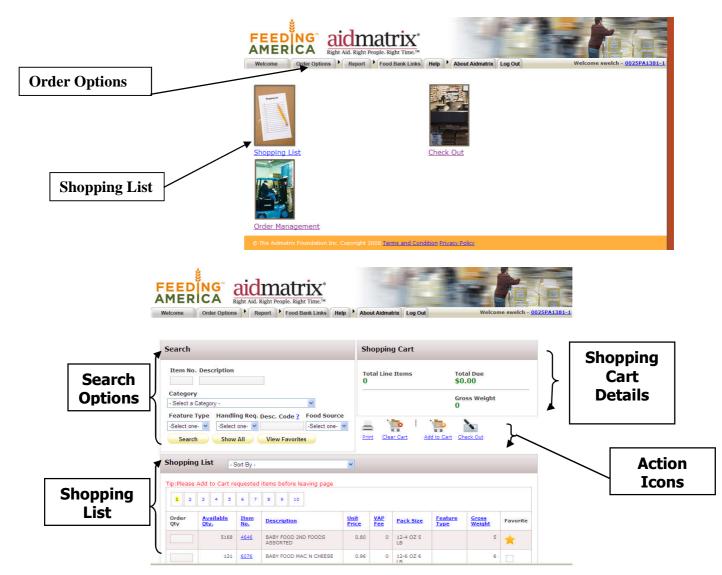

4. A successful login will bring you to the welcome screen.

<u>Shopping and Placing Your Order</u> To begin shopping, follow these steps

- 1. Click the Order Options tab at the top of the screen.
- 2. Click on Shopping List.

There are several ways to browse the shopping list and place an order:

- You will automatically see a complete list in alphabetical order.
  - a. To print an alphabetical list of all the current products, click the print action icon in the "shopping cart" section.
- "Categories" allow you to search by specific categories such as beverages or snacks
- "Item Name/Description" allows you to type in a specific item number or product description

- "Handling req." lets you search for refrigerated, frozen, or dry products
- "Food source" lets you search by where the food came from (purchased, donated, reclamation)
- "View favorites" allow you to search products that you've deemed your favorite

To add an item to your Shopping Cart, follow these steps:

- 1. Enter the quantity desired in the box on the left of the screen.
- 2. Click the "Add to Cart" icon on the top or bottom of the page.
  - **Note:** If you do not click add to cart <u>before</u> clicking to the next page the items will not be added to your cart.