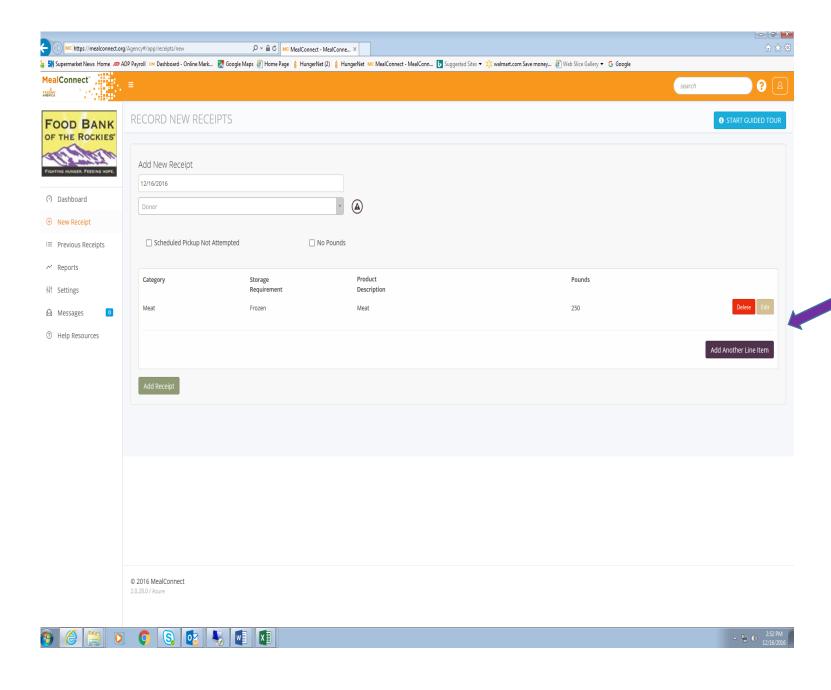

### AGENCY PARTNER DONATION REPORTING INSTRUCTIONS

Web Site: mealconnect.org

**User Name: Email Address** 

Password: Provided by FBR



Log-In – Upper Right Hand Corner



Food Recovery. Simplified.

In order to source more meals, Feeding America has developed MealConnect, a technology platform that maximizes network capacity,



#### **Select E-mail Address**



# Type in your email address & password provided by FBR

#### **Record New Receipt**



Verify that your Pick-up Date is correct

Verify that the Retail Location is correct





## To add additional categories. Select "Add Another Line"



#### MEAL CONNECT CATEGORIES

**BREAD/BAKERY** Bread, biscuits, rolls, tortillas, pie crusts, etc.

**DAIRY** Yogurt, Cheese, Milk, Butter, Sour Cream, etc.

MEAT Chicken, Pork, Beef, etc.

MIX All Shelf Stable Food, Non-Perishable, {Cereal, canned goods, crackers, etc.}

PRODUCE All Perishable Fresh Fruits and Vegetables

NON-FOOD All non edible products (Dog Food, Toilet Paper, Shampoo, etc.)

PREPARED /PERISHABLE

Ready to Eat Foods (Deli) Salads, Sandwiches,

**FROZEN** All Frozen Items