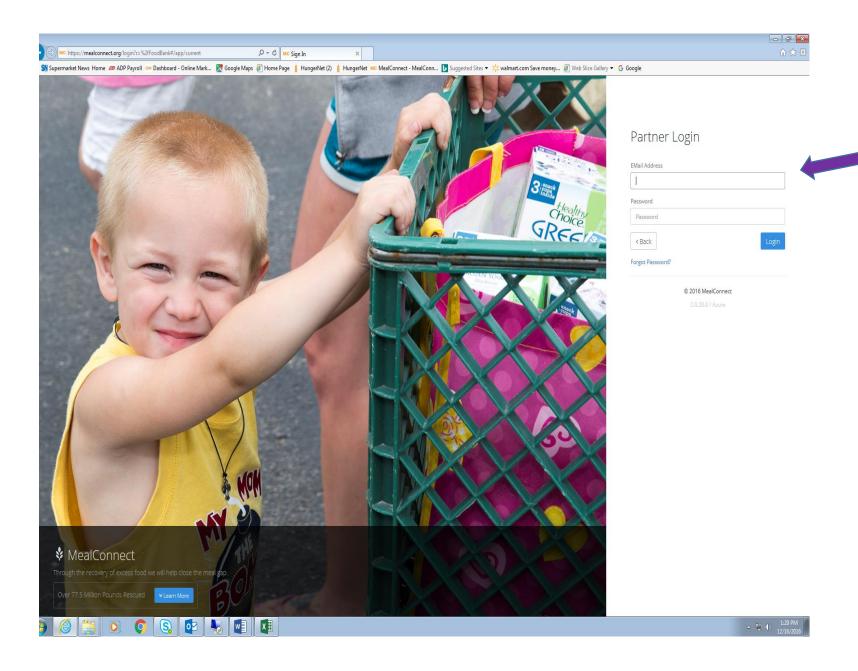

### AGENCY PARTNER DONATION REPORTING INSTRUCTIONS

Web Site: mealconnect.org

**User Name: Email Address** 

Password: Provided by FBR



Log-In – Upper Right Hand Corner



Food Recovery. Simplified.

In order to source more meals, Feeding America has developed MealConnect, a technology platform that maximizes network capacity,



#### **Select E-mail Address**



# Type in your email address & password provided by FBR

#### **Record New Receipt**



Verify that your Pick-up Date is correct

Verify that the Retail Location is correct





## To add additional categories. Select "Add Another Line"



#### MEAL CONNECT CATEGORIES

**BREAD/BAKERY** Bread, biscuits, rolls, tortillas, pie crusts, etc.

**DAIRY** Yogurt, Cheese, Milk, Butter, Sour Cream, etc.

MEAT Chicken, Pork, Beef, etc.

MIX All Shelf Stable Food, Non-Perishable, {Cereal, canned goods, crackers, etc.}

PRODUCE All Perishable Fresh Fruits and Vegetables

NON-FOOD All non edible products (Dog Food, Toilet Paper, Shampoo, etc.)

PREPARED /PERISHABLE

Ready to Eat Foods (Deli) Salads, Sandwiches,

**FROZEN** All Frozen Items