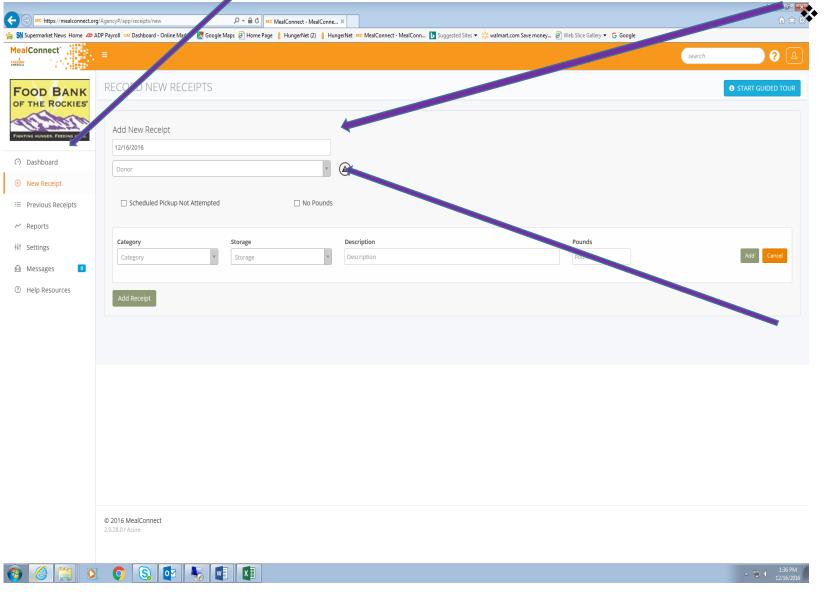

#### **Record New Receipt**

Verify that your Pick-up Date is correct

Verify that the Retail Location is correct