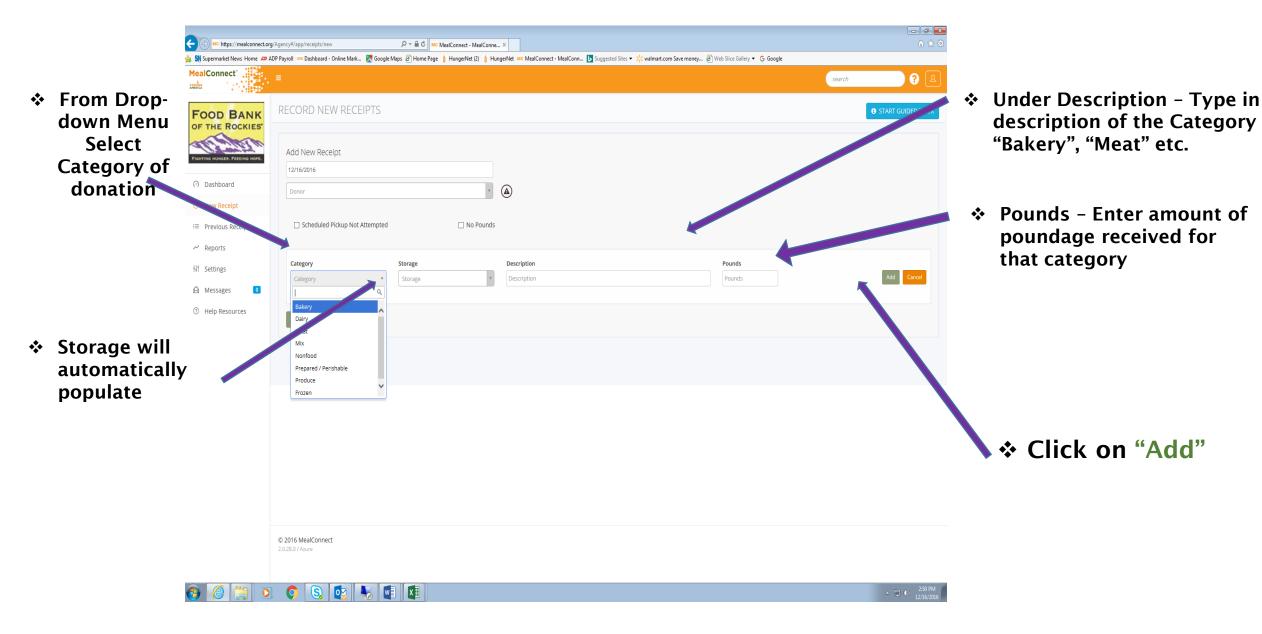

#### MEAL CONNECT CATEGORIES

**BREAD/BAKERY** Bread, biscuits, rolls, tortillas, pie crusts, etc.

**DAIRY** Yogurt, Cheese, Milk, Butter, Sour Cream, etc.

MEAT Chicken, Pork, Beef, etc.

MIX All Shelf Stable Food, Non-Perishable, {Cereal, canned goods, crackers, etc.}

PRODUCE All Perishable Fresh Fruits and Vegetables

NON-FOOD All non edible products (Dog Food, Toilet Paper, Shampoo, etc.)

PREPARED /PERISHABLE

Ready to Eat Foods (Deli) Salads, Sandwiches,

**FROZEN** All Frozen Items