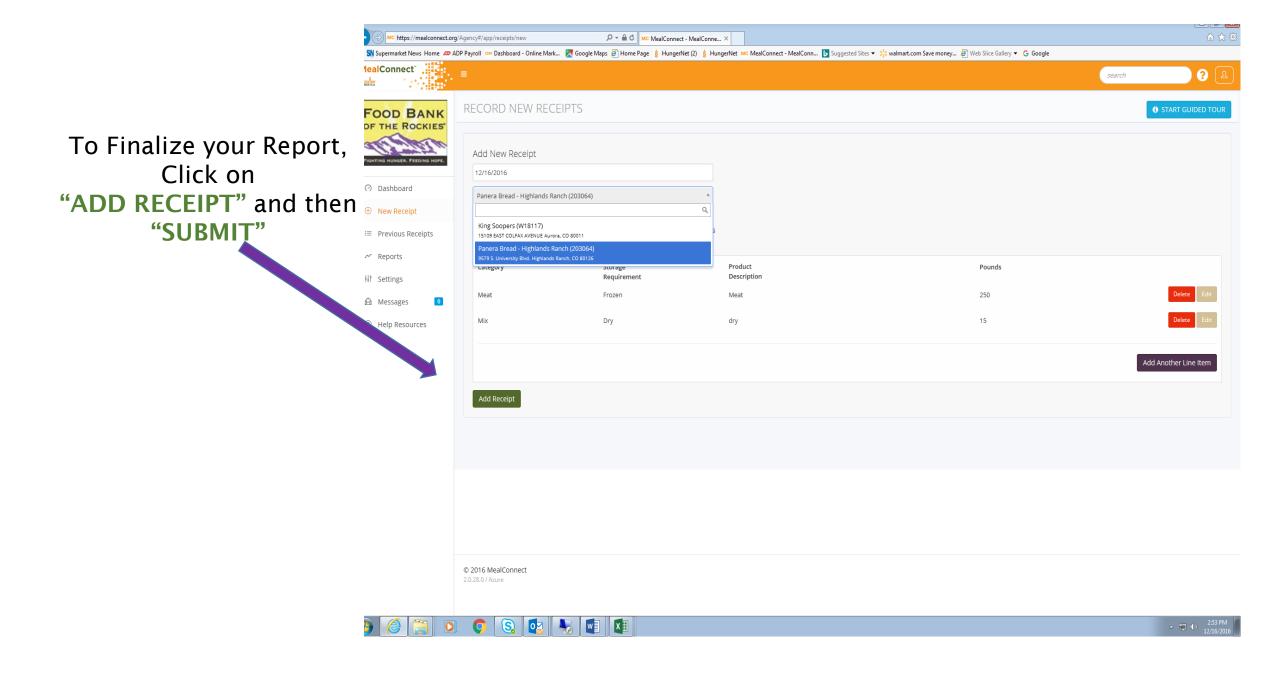

#### **Record New Receipt**

Verify that your Pick-up Date is correct

Verify that the Retail Location is correct